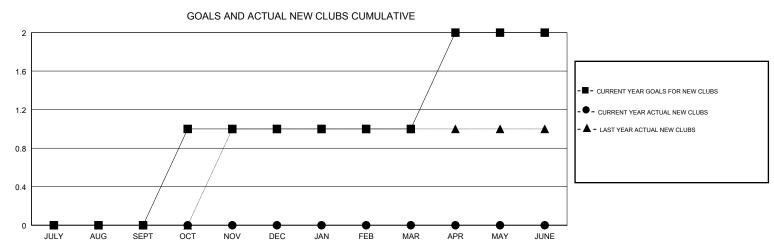

## MONTHLY MEMBERSHIP PROGRESS REPORT

Results as of: 12/31/2017 District 43 C







| DROPPED CLUBS: 0  DROPPED MEMBERS |    | 6 CLUBS OF 26 ADDED 1 OR MORE<br>NEW MEMBERS | GENDER DISTRIBUTION  MALE 390 (62.90%)  FEMALE 230 (37.10%)  Women Percentage Fiscal Year Goal: 40% |     |
|-----------------------------------|----|----------------------------------------------|-----------------------------------------------------------------------------------------------------|-----|
| DECEASED                          | 5  | CLICK HERE FOR CUMULATIVE  MEMBERSHIP DATA   | TOTAL FAMILY UNIT MEMBERS                                                                           | 183 |
| CLUB CANCELLED                    | 0  |                                              |                                                                                                     | 96  |
| OT