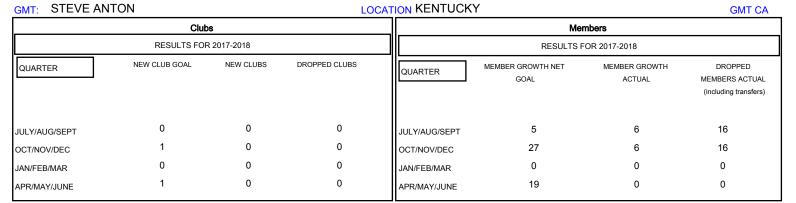

## MONTHLY MEMBERSHIP PROGRESS REPORT

Results as of: 12/31/2017 District 43 C







| DROPPED CLUBS: 0  DROPPED MEMBERS |    | 6 CLUBS OF 26 ADDED 1 OR MORE<br>NEW MEMBERS | GENDER DISTRIBUTION  MALE 390 (62.90%)  FEMALE 230 (37.10%)  Women Percentage Fiscal Year Goal: 40% |     |
|-----------------------------------|----|----------------------------------------------|-----------------------------------------------------------------------------------------------------|-----|
| DECEASED                          | 5  | CLICK HERE FOR CUMULATIVE  MEMBERSHIP DATA   | TOTAL FAMILY UNIT MEMBERS                                                                           | 183 |
| CLUB CANCELLED                    | 0  |                                              |                                                                                                     | 96  |
|