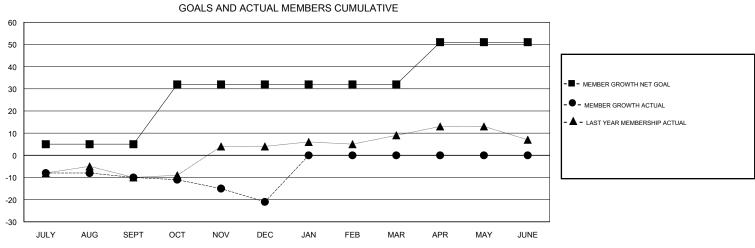

## MONTHLY MEMBERSHIP PROGRESS REPORT

Results as of: 12/31/2017 District 43 C







| DROPPED CLUBS: 0  DROPPED MEMBERS |    | 6 CLUBS OF 26 ADDED 1 OR MORE<br>NEW MEMBERS | GENDER DISTRIBUTION  MALE 390 (62.90%)  FEMALE 230 (37.10%)  Women Percentage Fiscal Year Goal: 40% |     |
|-----------------------------------|----|----------------------------------------------|-----------------------------------------------------------------------------------------------------|-----|
| DECEASED                          | 5  | CLICK HERE FOR CUMULATIVE  MEMBERSHIP DATA   | TOTAL FAMILY UNIT MEMBERS                                                                           | 183 |
| CLUB CANCELLED                    | 0  |                                              |                                                                                                     | 96  |
| OTHE